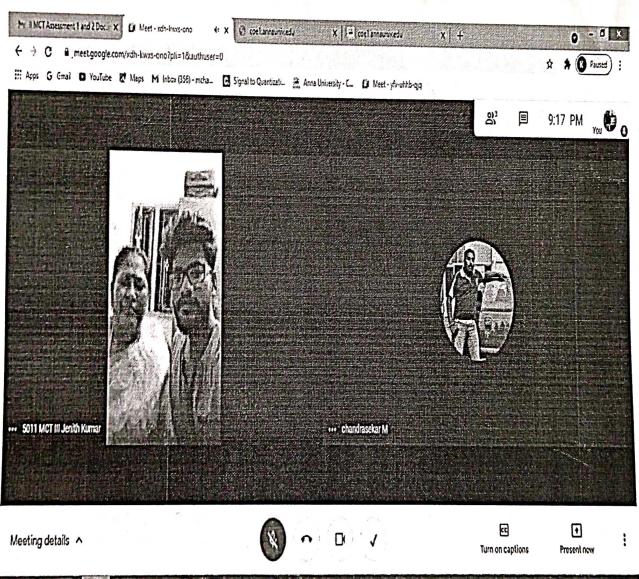

#### DEPARTMENT OF MECHATRONICS ENGINEERING

Mentor Report on issues raised and solved

Name of the mentor:M.Chandrasekar

| S.No | Date      | Register No  | Name of the mentee | Issues<br>Raised                                                               | Issues Solved                                                                                                                                                                                                                                                                                                                                                                                                   |
|------|-----------|--------------|--------------------|--------------------------------------------------------------------------------|-----------------------------------------------------------------------------------------------------------------------------------------------------------------------------------------------------------------------------------------------------------------------------------------------------------------------------------------------------------------------------------------------------------------|
| 1.   | 10.4.2021 | 812117115006 | HARIHARADASS G     | Network<br>issues                                                              | As the student residing in the village, he experienced network issues frequently making it inherently to attend the classes. Students were counseled and asked to refer the Youtube channel of the faculty for the subject and for further clarification, shall arrange for special class in GMEET with the concerned faculty.  The student showcase his interest and secured 7.5 CGPA in the final examination |
| 2.   | 10.4.2021 | 812117115008 | HASAN HARUN. A     | Co Curricular activity has not carried out for the past 1 year due to pandemic | When the student was counseled, it is able to found that he had been keen interest with sports and due to pandemic he could not able to participate in any activities. As pandemic is getting better now, information given to the physical director and asked to take necessary actions.  He participated in the cricket match organized by KRCE, Trichy and he won the participation certificate.             |
| 3.   | 10.4.2021 | 812117115010 | JAGATHEES WARAN.K  | Nil                                                                            | <u></u>                                                                                                                                                                                                                                                                                                                                                                                                         |
| 4.   | 10.4.2021 | 812117115011 | N.MAGESHWARAN      | Campus<br>Interview                                                            | The student enquired about the campus interview as the pandemic gets better now. Information given to Training and placement and asked to take necessary steps.  Training and placement cell takes immediate steps and arranged many companies for the student placement.  He got offer in Steel Strips Wheels P. Ltd with the annual income of Rs. Rs.2,34,000                                                 |

# DEPARTMENT OF MECHATRONICS ENGINEERING

Mentor Report on issues raised and solved

Name of the mentor:M.Chandrasekar

| S.No | Date      | Register No  | Name of the mentee   | Issues                                                    | Issues Solved                                                                                                                                                                                                                                                                                                                                                                                                                                                                                                                                                          |
|------|-----------|--------------|----------------------|-----------------------------------------------------------|------------------------------------------------------------------------------------------------------------------------------------------------------------------------------------------------------------------------------------------------------------------------------------------------------------------------------------------------------------------------------------------------------------------------------------------------------------------------------------------------------------------------------------------------------------------------|
| 5.   | 11.4.2021 | 812118115011 | JENITHKUMAR.B        | Raised Competitive exam instructions                      | As student was interested in writing the competitive exam, he is in need of guidance for the same.  A webinar for guiding the competitive exam has been arranged by the department within a week for the benefit of the students.                                                                                                                                                                                                                                                                                                                                      |
| 6.   | 11.4.2021 | 812118115012 | LALUPRASHANTH        | Guidance of mini project                                  | As miniproject is in the part of curriculum he feels afraid of completing the project. Students were counseled and motivated through Gmeet and guide him to complete the project successfully.                                                                                                                                                                                                                                                                                                                                                                         |
| 7.   | 11.4.2021 | 812118115006 | ARIVAZHAGAN S        | Nil                                                       |                                                                                                                                                                                                                                                                                                                                                                                                                                                                                                                                                                        |
| 8.   | 12.4.2021 | 812119115006 | J.MOHAMED SALAHUDEEN | Nil                                                       |                                                                                                                                                                                                                                                                                                                                                                                                                                                                                                                                                                        |
| 9.   | 12.4.2021 | 812119115007 | R. PRAVIN KUMAR      | Feel difficult in understanding the mathematics in online | On counseling and personal interaction, it was found problematic subjects that the student was irregular to class because of the problem of understanding the problematic subjects. The student was advised about the need for attending the classes regularly and how it would adversely affect courses, especially problematic subjects. The student realized that this is leading to issue in understanding the mathematical subject.  The student was monitored and counseled regularly and showed improvement in attendance. The student graduated with 7.8 CGPA. |